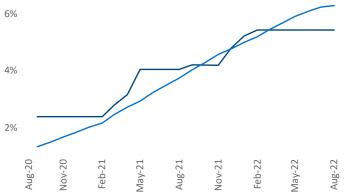

**Employment** in Wichita has grown by **2.0%** ▲ over the past 12 months, while hourly wages have risen by **6.7%** ▲ YoY to **\$26.35** according to the *Bureau of Labor Statistics*.

Units Under Construction as % of Stock