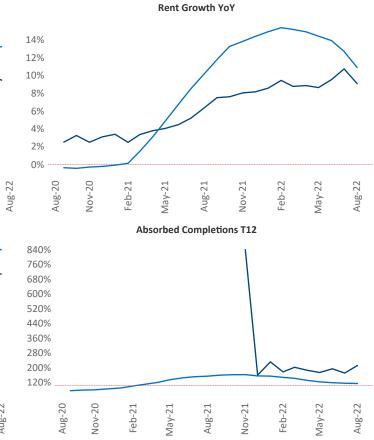

New lease asking **rents** are at **\$803**, up **9.0%** ▲ from the previous year placing Wichita at **82nd** overall in year-over-year rent growth.

Multifamily housing **demand** has been positive with **538**▲ net units absorbed over the past twelve months. This is up **154**▲ units from the previous year's gain of **384**▲ absorbed units.

**Employment** in Wichita has grown by **2.0%** ▲ over the past 12 months, while hourly wages have risen by **6.7%** ▲ YoY to **\$26.35** according to the *Bureau of Labor Statistics*.

Units Under Construction as % of Stock