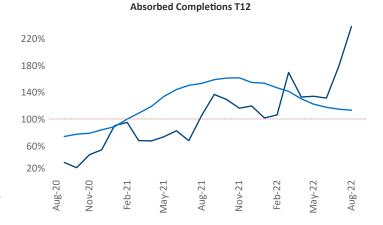

New lease asking **rents** are at \$2,172, up 9% ▲ from the previous year placing White Plains at 83rd overall in year-over-year rent growth.

Multifamily housing **demand** has been positive with **2,213** ▲ net units absorbed over the past twelve months. This is up **198** ▲ units from the previous year's gain of **2,015** ▲ absorbed units.