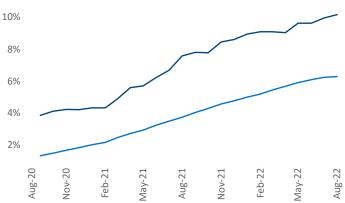

New lease asking **rents** are at \$2,172, up 9% ▲ from the previous year placing White Plains at 83rd overall in year-over-year rent growth.

Multifamily housing **demand** has been positive with **2,213** ▲ net units absorbed over the past twelve months. This is up **198** ▲ units from the previous year's gain of **2,015** ▲ absorbed units.

Rent Growth YoY

14%
12%
10%
8%
6%
4%
2%
Nov-21
Rep-27
Pep-27
Way-25
Way-25
Aug-27
Aug