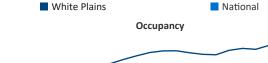

**Employment** in White Plains has grown by **5.2%** ▲ over the past 12 months, while hourly wages have risen by **0.2%** ▲ YoY to **\$32.29** according to the *Bureau of Labor Statistics*.

Units Under Construction as % of Stock