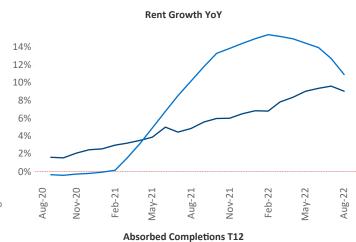

New lease asking **rents** are at \$2,172, up 9% ▲ from the previous year placing White Plains at 83rd overall in year-over-year rent growth.

Multifamily housing **demand** has been positive with **2,213** ▲ net units absorbed over the past twelve months. This is up **198** ▲ units from the previous year's gain of **2,015** ▲ absorbed units.