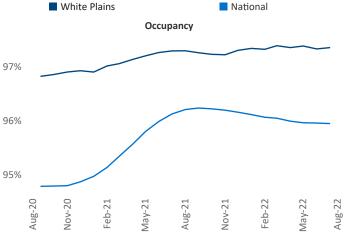

Liliana Malai Senior PPC Specialist <u>Liliana.Malai@yardi.com</u>

Contacts

White Plains August 2022

White Plains is the 57th largest multifamily market with 75,703 completed units and 36,770 units in development, 7,697 of which have already broken ground.

New lease asking **rents** are at \$2,172, up 9% ▲ from the previous year placing White Plains at 83rd overall in year-over-year rent growth.

Multifamily housing **demand** has been positive with **2,213** ▲ net units absorbed over the past twelve months. This is up **198** ▲ units from the previous year's gain of **2,015** ▲ absorbed units.

**Employment** in White Plains has grown by **5.2%** ▲ over the past 12 months, while hourly wages have risen by **0.2%** ▲ YoY to **\$32.29** according to the *Bureau of Labor Statistics*.