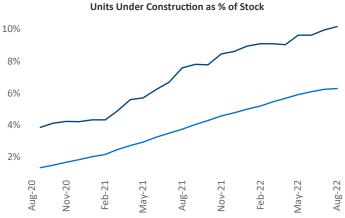

liana Malai Senior PPC Specialist <u>Liliana.Malai@yardi.com</u>

Contacts

White Plains August 2022

White Plains is the 57th largest multifamily market with 75,703 completed units and 36,770 units in development, 7,697 of which have already broken ground.

New lease asking **rents** are at \$2,172, up 9% ▲ from the previous year placing White Plains at 83rd overall in year-over-year rent growth.

Multifamily housing **demand** has been positive with **2,213** ▲ net units absorbed over the past twelve months. This is up **198** ▲ units from the previous year's gain of **2,015** ▲ absorbed units.

**Employment** in White Plains has grown by **5.2%** ▲ over the past 12 months, while hourly wages have risen by **0.2%** ▲ YoY to **\$32.29** according to the *Bureau of Labor Statistics*.