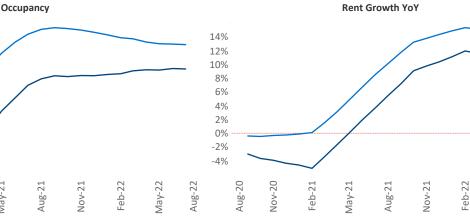

New lease asking **rents** are at **\$2,102**, up **8.6%** from the previous year placing Washington DC at **87th** overall in year-over-year rent growth.

Multifamily housing **demand** has been positive with **14,304** ▲ net units absorbed over the past twelve months. This is down -4,273 ▼ units from the previous year's gain of **18,577** ▲ absorbed units.