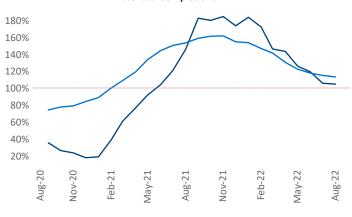

New lease asking **rents** are at **\$2,102**, up **8.6%** from the previous year placing Washington DC at **87th** overall in year-over-year rent growth.

Multifamily housing **demand** has been positive with **14,304** ▲ net units absorbed over the past twelve months. This is down -4,273 ▼ units from the previous year's gain of **18,577** ▲ absorbed units.