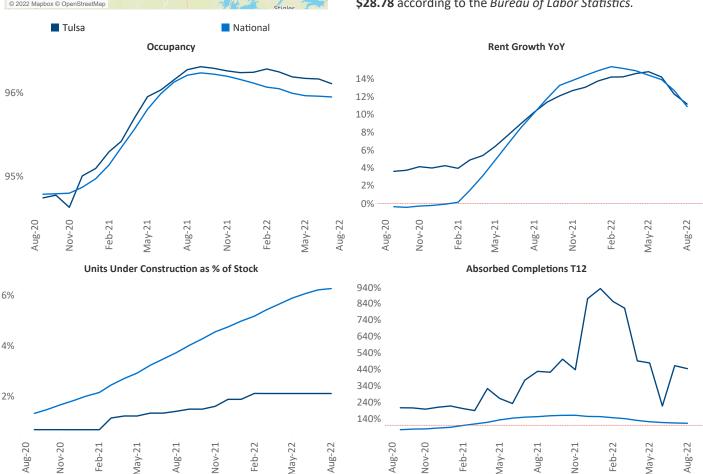

New lease asking **rents** are at \$944, up 11.1% ▲ from the previous year placing Tulsa at 43rd overall in year-over-year rent growth.

Multifamily housing **demand** has been positive with **320** ▲ net units absorbed over the past twelve months. This is down **-335** ▼ units from the previous year's gain of **655** ▲ absorbed units.

**Employment** in Tulsa has grown by **4.0**% ▲ over the past 12 months, while hourly wages have risen by **6.5**% ▲ YoY to **\$28.78** according to the *Bureau of Labor Statistics*.