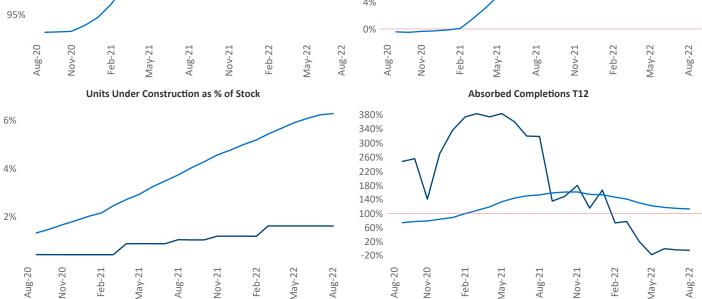

New lease asking **rents** are at \$1,247, up 10.6% ▲ from the

Multifamily housing demand has been negative with -29 ▼ net units absorbed over the past twelve months. This is down -1,000 ▼ units from the previous year's gain of 971 ▲

**Employment** in Tucson has grown by **2.5**% ▲ over the past 12 months, while hourly wages have risen by 2.1% ▲ YoY to