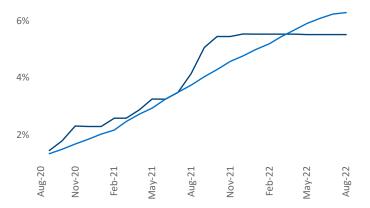

## Contacts

Jeff Adler Vice President Jeff.Adler@yardi.com

Units Under Construction as % of Stock

Liliana Malai Senior PPC Specialist Liliana.Malai@yardi.com Triad

August 2022

**Triad** is the **50th** largest multifamily market with **90,407** completed units and **20,481** units in development, **4,985** of which have already broken ground.