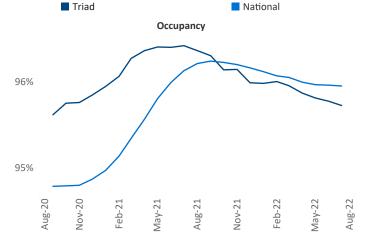

## Contacts

Jeff Adler Vice President Jeff.Adler@yardi.com





Units Under Construction as % of Stock



Liliana Malai Senior PPC Specialist Liliana.Malai@yardi.com Triad

August 2022

**Triad** is the **50th** largest multifamily market with **90,407** completed units and **20,481** units in development, **4,985** of which have already broken ground.

New lease asking **rents** are at **\$1,223**, up **13.3%** from the previous year placing Triad at **22nd** overall in year-over-year rent growth.

Multifamily housing **demand** has been positive with **903** ▲ net units absorbed over the past twelve months. This is down **-1,086** ▼ units from the previous year's gain of **1,989** ▲ absorbed units.

**Employment** in Triad has grown by **2.4%** ▲ over the past 12 months, while hourly wages have risen by **8.3%** ▲ YoY to **\$27.49** according to th