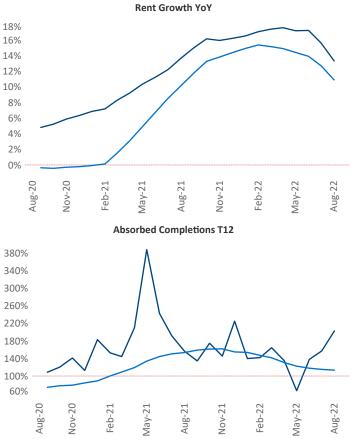

New lease asking **rents** are at **\$1,223**, up **13.3%** from the previous year placing Triad at **22nd** overall in year-over-year rent growth.

Multifamily housing **demand** has been positive with **903** ▲ net units absorbed over the past twelve months. This is down **-1,086** ▼ units from the previous year's gain of **1,989** ▲ absorbed units.