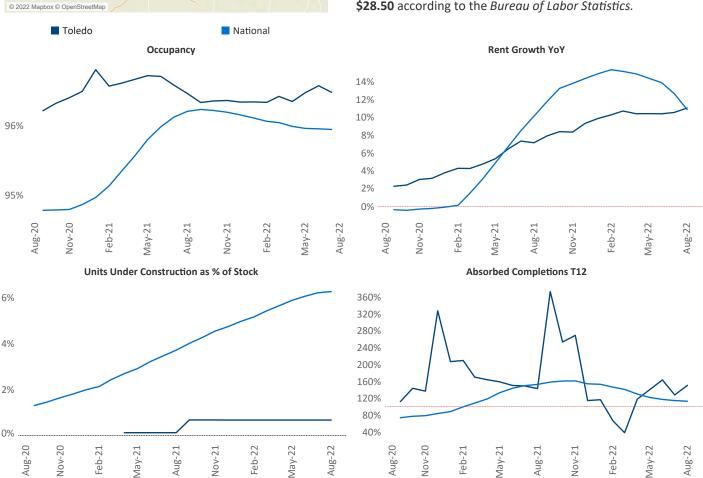

New lease asking **rents** are at **\$962**, up **11.1%** ▲ from the previous year placing Toledo at **46th** overall in year-over-year rent growth.

Multifamily housing **demand** has been positive with **306** ▲ net units absorbed over the past twelve months. This is down -548 ▼ units from the previous year's gain of **854** ▲ absorbed units.

Employment in Toledo has grown by 4.5% ▲ over the past 12 months, while hourly wages have risen by 7.6% ▲ YoY to \$28.50 according to the *Bureau of Labor Statistics*.