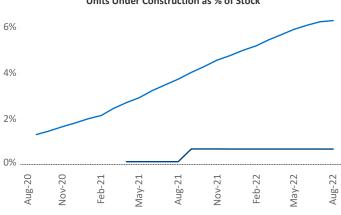

© 2022 Mapbox © OpenStreetMap

Jeff Adler Vice President Jeff.Adler@yardi.com

Liliana Malai Senior PPC Specialist Liliana.Malai@yardi.com

Contacts

Toledo August 2022

**Toledo** is the **86th** largest multifamily market with **39,220** completed units and **1,728** units in development, **274** of which have already broken ground.