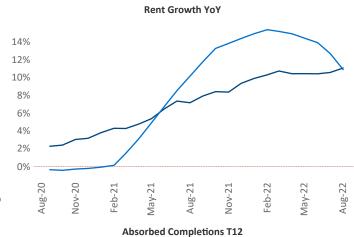

New lease asking **rents** are at **\$962**, up **11.1%** ▲ from the previous year placing Toledo at **46th** overall in year-over-year rent growth.

Multifamily housing **demand** has been positive with **306** ▲ net units absorbed over the past twelve months. This is down -548 ▼ units from the previous year's gain of **854** ▲ absorbed units.

**Employment** in Toledo has grown by **4.5%** ▲ over the past 12 months, while hourly wages have risen by **7.6%** ▲ YoY to **\$28.50** according to the *Bureau of Labor Statistics*.