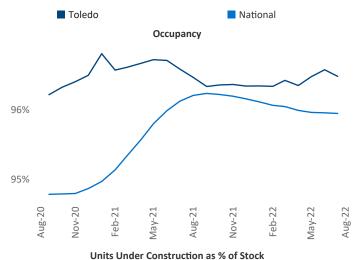

New lease asking **rents** are at **\$962**, up **11.1%** ▲ from the previous year placing Toledo at **46th** overall in year-over-year rent growth.

Multifamily housing **demand** has been positive with **306** ▲ net units absorbed over the past twelve months. This is down -548 ▼ units from the previous year's gain of **854** ▲ absorbed units.

**Employment** in Toledo has grown by **4.5%** ▲ over the past 12 months, while hourly wages have risen by **7.6%** ▲ YoY to **\$28.50** according to the *Bureau of Labor Statistics*.