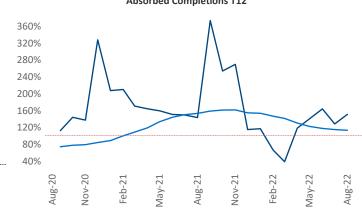

New lease asking **rents** are at **\$962**, up **11.1%** ▲ from the previous year placing Toledo at **46th** overall in year-over-year rent growth.

Multifamily housing **demand** has been positive with **306** ▲ net units absorbed over the past twelve months. This is down -548 ▼ units from the previous year's gain of **854** ▲ absorbed units.