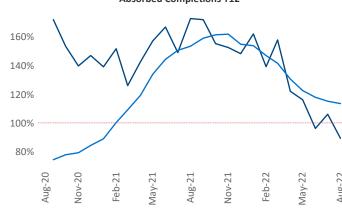

New lease asking **rents** are at \$1,821, up 14% ▲ from the previous year placing Tampa - St Petersburg at 16th overall in year-over-year rent growth.

Multifamily housing **demand** has been positive with **7,201** ▲ net units absorbed over the past twelve months. This is down **-3,472** ▼ units from the previous year's gain of **10,673** ▲ absorbed units.

**Units Under Construction as % of Stock** 