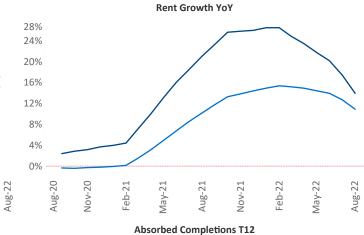

New lease asking **rents** are at \$1,821, up 14% ▲ from the previous year placing Tampa - St Petersburg at 16th overall in year-over-year rent growth.

Multifamily housing **demand** has been positive with **7,201** ▲ net units absorbed over the past twelve months. This is down **-3,472** ▼ units from the previous year's gain of **10,673** ▲ absorbed units.