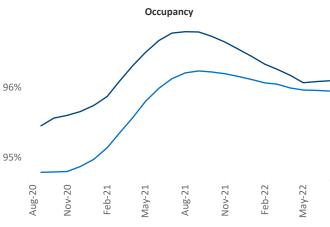

New lease asking **rents** are at \$1,821, up 14% ▲ from the previous year placing Tampa - St Petersburg at 16th overall in year-over-year rent growth.

Multifamily housing **demand** has been positive with **7,201** ▲ net units absorbed over the past twelve months. This is down **-3,472** ▼ units from the previous year's gain of **10,673** ▲ absorbed units.