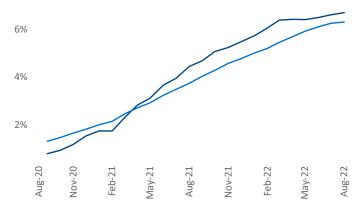

Jeff Adler Vice President Jeff.Adler@yardi.com





Units Under Construction as % of Stock



Contacts Liliana Malai Senior PPC Specialist <u>Liliana.Malai@yardi.com</u>

Tampa - St Petersburg August 2022

Tampa - St Petersburg is the 18th largest multifamily market with 238,533 completed units and 73,790 units in development, 15,936 of which have already broken ground.

New lease asking **rents** are at **\$1,821**, up **14%**▲ from the previous year placing Tampa - St Petersburg at **16th** overall in year-over-year rent growth.

Multifamily housing **demand** has been positive with **7,201** ▲ net units absorbed over the past twelve months. This is down -**3,472** ▼ units from the previous year's gain of **10,673** ▲ absorbed units.

Employment in Tampa - St Petersburg has grown by 4.3%▲
over the past 12 months, while hourly wages have risen by
3.6%▲ YoY to \$28.80 according t