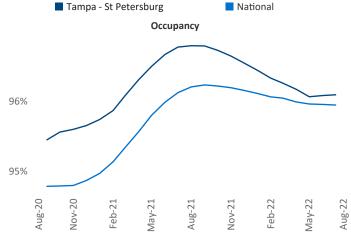

Jeff Adler Vice President Jeff.Adler@yardi.com





Units Under Construction as % of Stock



Contacts Liliana Malai Senior PPC Specialist <u>Liliana.Malai@yardi.com</u>

Tampa - St Petersburg August 2022

Tampa - St Petersburg is the 18th largest multifamily market with 238,533 completed units and 73,790 units in development, 15,936 of which have already broken ground.

New lease asking **rents** are at **\$1,821**, up **14%**▲ from the previous year placing Tampa - St Petersburg at **16th** overall in year-over-year rent growth.

Multifamily housing **demand** has been positive with **7,201** ▲ net units absorbed over the past twelve months. This is down -**3,472** ▼ units from the previous year's gain of **10,673** ▲ absorbed units.

Employment in Tampa - St Petersburg has grown by 4.3%▲
over the past 12 months, while hourly wages have