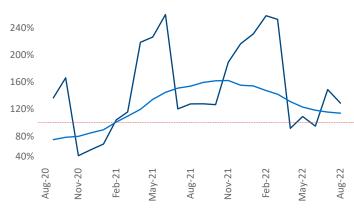

New lease asking **rents** are at \$1,519, up 11.6% ▲ from the previous year placing Tallahassee at 37th overall in year-over-year rent growth.

Multifamily housing **demand** has been positive with **324** ▲ net units absorbed over the past twelve months. This is down **-605** ▼ units from the previous year's gain of **929** ▲ absorbed units.