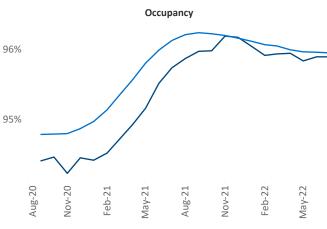

New lease asking **rents** are at \$1,519, up 11.6% ▲ from the previous year placing Tallahassee at 37th overall in year-over-year rent growth.

Multifamily housing **demand** has been positive with **324** ▲ net units absorbed over the past twelve months. This is down **-605** ▼ units from the previous year's gain of **929** ▲ absorbed units.