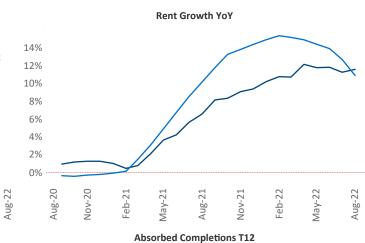

New lease asking **rents** are at \$1,519, up 11.6% ▲ from the previous year placing Tallahassee at 37th overall in year-over-year rent growth.

Multifamily housing **demand** has been positive with **324** ▲ net units absorbed over the past twelve months. This is down **-605** ▼ units from the previous year's gain of **929** ▲ absorbed units.