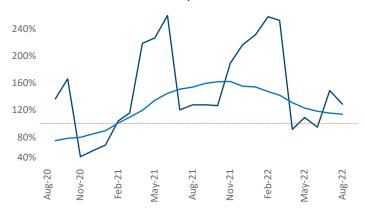

**Employment** in Tallahassee has grown by **3.5%** ▲ over the past 12 months, while hourly wages have risen by **3.8%** ▲ YoY to **\$27.51** according to the *Bureau of Labor Statistics*.

Units Under Construction as % of Stock