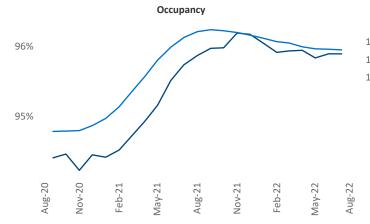

ai Senior PPC Specialist <u>Liliana.Malai@yardi.com</u>

Tallahassee

August 2022

Tallahassee is the **100th** largest multifamily market with **30,670** completed units and **8,758** units in development, **2,089** of which have already broken ground.

New lease asking **rents** are at **\$1,519**, up **11.6%** ▲ from the previous year placing Tallahassee at **37th** overall in year-over-year rent growth.

Multifamily housing **demand** has been positive with **324** ▲ net units absorbed over the past twelve months. This is down -605 ▼ units from the previous year's gain of **929** ▲ absorbed units.

**Employment** in Tallahassee has grown by **3.5%** ▲ over the past 12 months, while hourly wages have risen by **3.8%** ▲ YoY to **\$27.51** according to the *Bureau of Labor Statistics*.



Units Under Construction as % of Stock