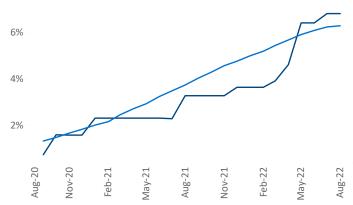

**Employment** in Tallahassee has grown by **3.5%** ▲ over the past 12 months, while hourly wages have risen by **3.8%** ▲ YoY to **\$27.51** according to the *Bureau of Labor Statistics*.

Units Under Construction as % of Stock