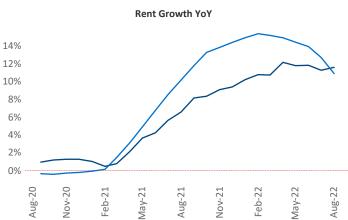

New lease asking **rents** are at **\$1,519**, up **11.6%** ▲ from the previous year placing Tallahassee at **37th** overall in year-over-year rent growth.

Multifamily housing **demand** has been positive with **324** ▲ net units absorbed over the past twelve months. This is down -605 ▼ units from the previous year's gain of **929** ▲ absorbed units.