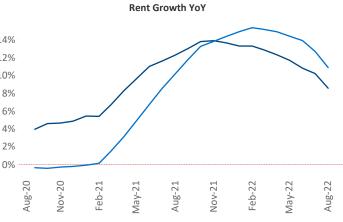

New lease asking **rents** are at **\$1,745**, up **8.5%** from the previous year placing Tacoma at **89th** overall in year-over-year rent growth.

Multifamily housing **demand** has been positive with **1,051**▲ net units absorbed over the past twelve months. This is down -953 ▼ units from the previous year's gain of **2,004**▲ absorbed units.