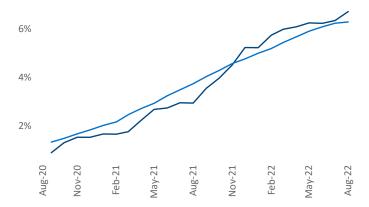

**Employment** in Tacoma has grown by **1.6%** • over the past 12 months, while hourly wages have risen by **12.2%** • YoY to **\$34.87** according to the *Bureau of Labor Statistics*.

Units Under Construction as % of Stock