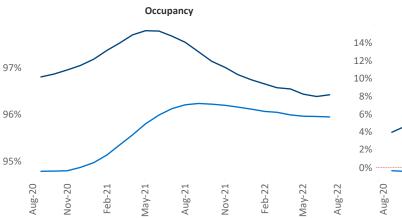

dler@yardi.com



Liliana Malai Senior PPC Specialist Liliana.Malai@yardi.com Tacoma August 2022

Tacoma is the **58th** largest multifamily market with **73,378** completed units and **23,653** units in development, **4,928** of which have already broken ground.

New lease asking **rents** are at **\$1,745**, up **8.5%** from the previous year placing Tacoma at **89th** overall in year-over-year rent growth.

Multifamily housing **demand** has been positive with **1,051**▲ net units absorbed over the past twelve months. This is down -953 ▼ units from the previous year's gain of **2,004**▲ absorbed units.

**Employment** in Tacoma has grown by **1.6%** • over the past 12 months, while hourly wages have risen by **12.2%** • YoY to **\$34.87** according to the *Bureau of Labor Statistics*.



Units Under Construction as % of Stock









## DISCLAIMER

ALTHOUGH EVERY EFFORT IS MADE TO ENSURE THE ACCURACY, TIMELINESS AND COMPLETENESS OF THE INFORMATION PROVIDED IN THIS PUBLICATION, THE INFORMATION IS PROVIDED "AS IS" AND YARDI MATRIX DOES NOT GUARANTEE, WARRANT, REPRESENT OR UNDERTAKE THAT THE INFORMATION PROVIDED IS CORRECT, ACCURATE, CURRENT OR COMPLETE. YARDI MATRIX IS NOT LIABLE FOR ANY LOSS, CLAIM, OR DEMAND ARISING DIRECTLY OR INDIRECTLY FROM ANY USE OR RELIANCE UPON THE INFORMATION CONTAINED HEREIN.

## **COPYRIGHT NOTICE**

This document, publication and/or presentation (collectively, 'document') is protected by copyright, trademark and other intellectual property laws. Use of this document is subject to the terms and conditions of Yardi Systems, Inc. dba Yardi Matri