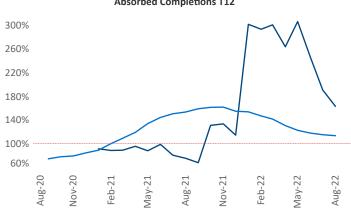

Multifamily housing demand has been positive with 271 A net units absorbed over the past twelve months. This is up 110 ▲ units from the previous year's gain of 161 ▲ absorbed units.

**Employment** in Syracuse has grown by **3.1%** ▲ over the past 12 months, while hourly wages have risen by 0.9% ▲ YoY to \$30.07 according to the Bureau of Labor Statistics.