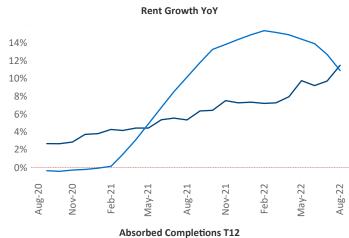

## Syracuse August 2022

Syracuse is the 97th largest multifamily market with 32,388 completed units and 5,906 units in development, 688 of which have already broken ground.

New lease asking **rents** are at \$1,250, up 11.5% ▲ from the previous year placing Syracuse at 39th overall in year-over-year rent growth.

Multifamily housing demand has been positive with 271 A net units absorbed over the past twelve months. This is up 110 ▲ units from the previous year's gain of 161 ▲ absorbed units.

**Employment** in Syracuse has grown by **3.1%** ▲ over the past 12 months, while hourly wages have risen by 0.9% ▲ YoY to \$30.07 according to the Bureau of Labor Statistics.