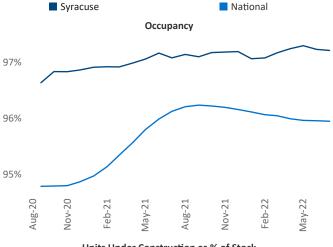

Multifamily housing demand has been positive with 271 A net units absorbed over the past twelve months. This is up 110 ▲ units from the previous year's gain of 161 ▲ absorbed units.

**Employment** in Syracuse has grown by **3.1%** ▲ over the past 12 months, while hourly wages have risen by 0.9% ▲ YoY to \$30.07 according to the Bureau of Labor Statistics.