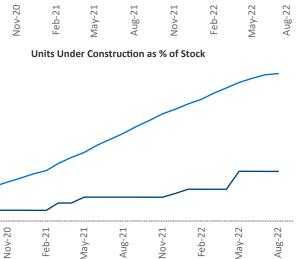

## Syracuse August 2022

Syracuse is the 97th largest multifamily market with 32,388 completed units and 5,906 units in development, 688 of which have already broken ground.

New lease asking **rents** are at \$1,250, up 11.5% ▲ from the previous year placing Syracuse at 39th overall in year-over-year rent growth.