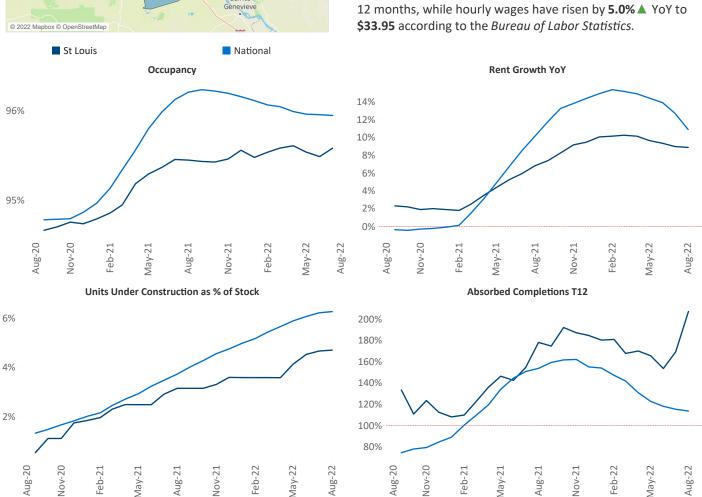

New lease asking **rents** are at \$1,174, up 8.9% ▲ from the previous year placing St Louis at 85th overall in year-over-year rent growth.

Multifamily housing demand has been positive with **2,443** ▲ net units absorbed over the past twelve months. This is down -794 ▼ units from the previous year's gain of **3,237** ▲ absorbed units.

**Employment** in St Louis has grown by **1.5%** ▲ over the past 12 months, while hourly wages have risen by 5.0% ▲ YoY to