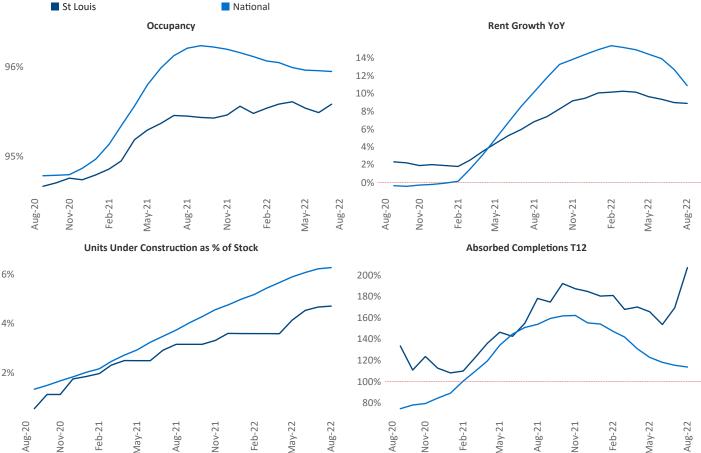

New lease asking **rents** are at \$1,174, up 8.9% ▲ from the previous year placing St Louis at 85th overall in year-over-year rent growth.

Multifamily housing **demand** has been positive with **2,443** ▲ net units absorbed over the past twelve months. This is down **-794** ▼ units from the previous year's gain of **3,237** ▲ absorbed units.

**Employment** in St Louis has grown by **1.5%** ▲ over the past 12 months, while hourly wages have risen by **5.0%** ▲ YoY to **\$33.95** according to the *Bureau of Labor Statistics*.