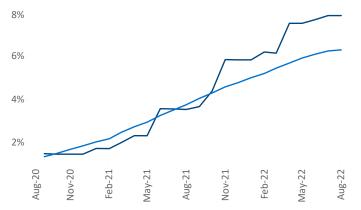

New lease asking **rents** are at **\$1,379**, up **6.7%** from the previous year placing Spokane at **111th** overall in year-over-year rent growth.

Multifamily housing **demand** has been positive with **424** ▲ net units absorbed over the past twelve months. This is down **-1,312** ▼ units from the previous year's gain of **1,736** ▲ absorbed units.