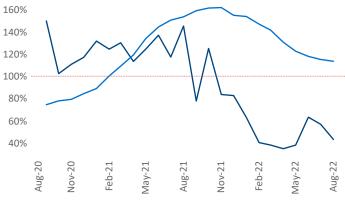

## Contacts

Aug-22

May-22

Liliana Malai Senior PPC Specialist <u>Liliana.Malai@yardi.com</u> Spokane August 2022

**Spokane** is the **90th** largest multifamily market with **36,770** completed units and **10,445** units in development, **2,897** of which have already broken ground.

New lease asking **rents** are at **\$1,379**, up **6.7%** from the previous year placing Spokane at **111th** overall in year-over-year rent growth.

Multifamily housing **demand** has been positive with **424** ▲ net units absorbed over the past twelve months. This is down **-1,312** ▼ units from the previous year's gain of **1,736** ▲ absorbed units.