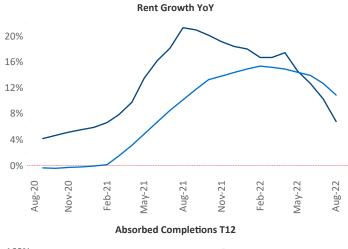

New lease asking **rents** are at **\$1,379**, up **6.7%** from the previous year placing Spokane at **111th** overall in year-over-year rent growth.

Multifamily housing **demand** has been positive with **424** ▲ net units absorbed over the past twelve months. This is down **-1,312** ▼ units from the previous year's gain of **1,736** ▲ absorbed units.