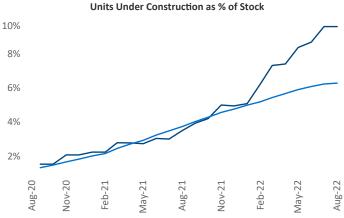

## Southwest Florida Coast August 2022

**Southwest Florida Coast** is the **53rd** largest multifamily market with **83,031** completed units and **49,614** units in development, **7,972** of which have already broken ground.