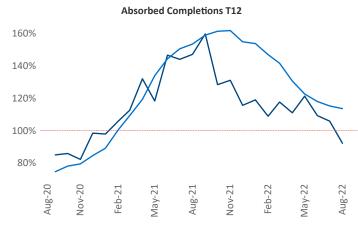

New lease asking **rents** are at \$1,993, up 17.3% ▲ from the previous year placing Southwest Florida Coast at 3rd overall in year-over-year rent growth.

Multifamily housing **demand** has been positive with **4,561** ▲ net units absorbed over the past twelve months. This is down **-3,472** ▼ units from the previous year's gain of **8,033** ▲ absorbed units.