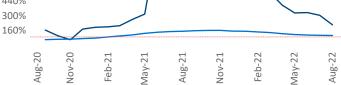

New lease asking **rents** are at \$1,095, up 13.4% A from the previous year placing South Bend at 21st overall in year-over-year rent growth.

Multifamily housing demand has been positive with 753 net units absorbed over the past twelve months. This is down -323 V units from the previous year's gain of 1,076 absorbed units.