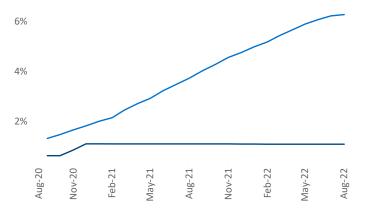

gust 2022

South Bend is the 96th largest multifamily market with 32,554 completed units and 2,466 units in development, 357 of which have already broken ground.

New lease asking **rents** are at \$1,095, up 13.4% A from the previous year placing South Bend at 21st overall in year-over-year rent growth.

Multifamily housing demand has been positive with 753 net units absorbed over the past twelve months. This is down -323 V units from the previous year's gain of 1,076 absorbed units.

**Employment** in South Bend has grown by **3.6%** A over the past 12 months, while hourly wages have risen by 8.4% YoY to \$28.65 according to the Bureau of Labor Statistics.



94

South Bend Elkhart

ee Rivers

North Webster

Sturgis

LaGrange

umbia City

Huntington

Kendallville

Aubu

69

Fort Wayn









## DISCLAIMER

ALTHOUGH EVERY EFFORT IS MADE TO ENSURE THE ACCURACY, TIMELINESS AND COMPLETENESS OF THE INFORMATION PROVIDED IN THIS PUBLICATION, THE INFORMATION IS PROVIDED "AS IS" AND YARDI MATRIX DOES NOT GUARANTEE, WARRANT, REPRESENT OR UNDERTAKE THAT THE INFORMATION PROVIDED IS CORRECT, ACCURATE, CURRENT OR COMPLETE. YARDI MATRIX IS NOT LIABLE FOR ANY LOSS, CLAIM, OR DEMAND ARISING DIRECTLY OR INDIRECTLY FROM ANY USE OR RELIANCE UPON THE INFORMATION CONTAINED HEREIN.

## **COPYRIGHT NOTICE**

This document, publication and/or presentation (collectively, 'document') is protected by copyright, trademark and other intellectual property laws. Use of this document is subject to the terms and conditions of Yardi Systems, Inc. dba Yardi Matrix's Terms of Use <a href="http://www.yardima