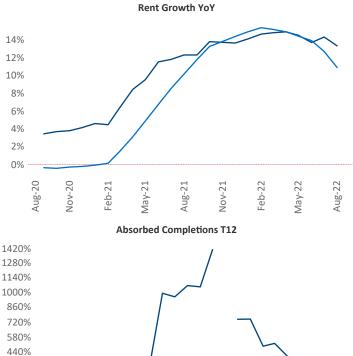

New lease asking **rents** are at \$1,095, up 13.4% A from the previous year placing South Bend at 21st overall in year-over-year rent growth.

Multifamily housing demand has been positive with 753 net units absorbed over the past twelve months. This is down -323 V units from the previous year's gain of 1,076 absorbed units.