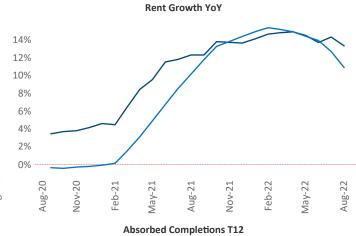

## South Bend August 2022

**South Bend** is the **96th** largest multifamily market with **32,554** completed units and **2,466** units in development, **357** of which have already broken ground.

New lease asking **rents** are at \$1,095, up 13.4% ▲ from the previous year placing South Bend at 21st overall in year-over-year rent growth.