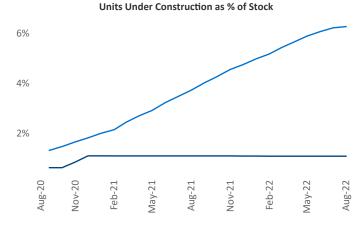

## South Bend August 2022

**South Bend** is the **96th** largest multifamily market with **32,554** completed units and **2,466** units in development, **357** of which have already broken ground.

New lease asking **rents** are at \$1,095, up 13.4% ▲ from the previous year placing South Bend at 21st overall in year-over-year rent growth.