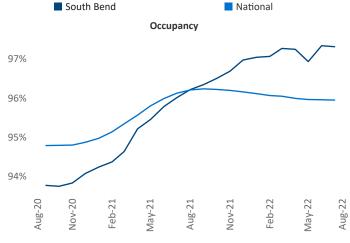

Multifamily housing **demand** has been positive with **753** ▲ net units absorbed over the past twelve months. This is down -323 ▼ units from the previous year's gain of 1,076 ▲ absorbed units.

**Employment** in South Bend has grown by 3.6% ▲ over the past 12 months, while hourly wages have risen by 8.4% ▲ YoY to \$28.65 according to the *Bureau of Labor Statistics*.