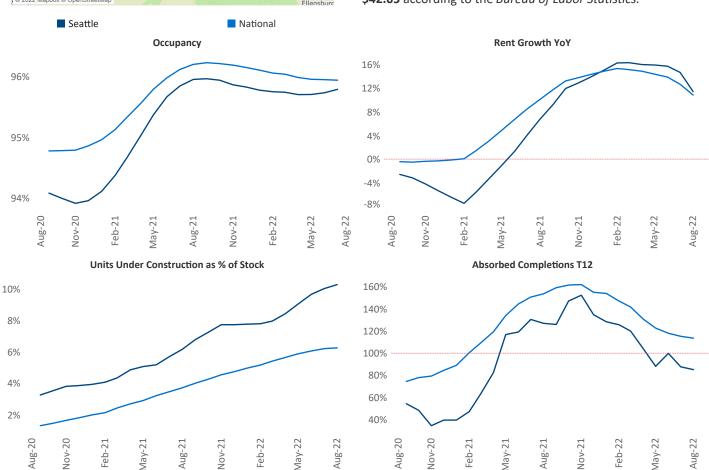

New lease asking **rents** are at \$2,250, up 11.5% ▲ from the previous year placing Seattle at 40th overall in year-over-year rent growth.

Multifamily housing **demand** has been positive with **7,514** ▲ net units absorbed over the past twelve months. This is down **-3,285** ▼ units from the previous year's gain of **10,799** ▲ absorbed units.

**Employment** in Seattle has grown by **5.3%** ▲ over the past 12 months, while hourly wages have risen by **1.4%** ▲ YoY to **\$42.05** according to the *Bureau of Labor Statistics*.