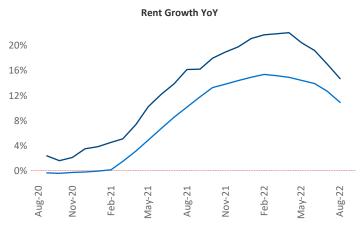

New lease asking **rents** are at **\$1,598**, up **14.6%** from the previous year placing Savannah - Hilton Head at **10th** overall in year-over-year rent growth.

Multifamily housing **demand** has been positive with **1,595** ▲ net units absorbed over the past twelve months. This is down -**1,323** ▼ units from the previous year's gain of **2,918** ▲ absorbed units.