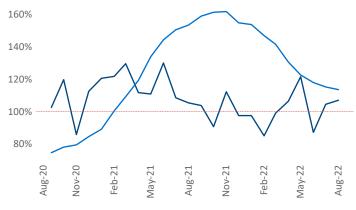

New lease asking **rents** are at **\$1,598**, up **14.6%** from the previous year placing Savannah - Hilton Head at **10th** overall in year-over-year rent growth.

Multifamily housing **demand** has been positive with **1,595** ▲ net units absorbed over the past twelve months. This is down -**1,323** ▼ units from the previous year's gain of **2,918** ▲ absorbed units.