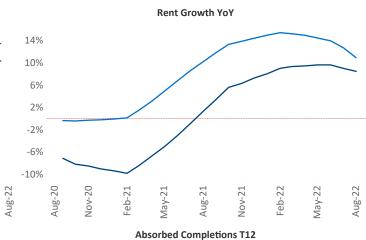

New lease asking **rents** are at \$2,857, up 8.5% ▲ from the previous year placing San Francisco at 94th overall in year-over-year rent growth.

Multifamily housing **demand** has been positive with **7,637** ▲ net units absorbed over the past twelve months. This is down **-3,972** ▼ units from the previous year's gain of **11,609** ▲ absorbed units.