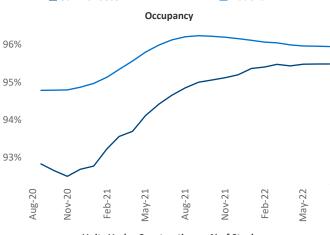

t

Liliana Malai Senior PPC Specialist Liliana.Malai@yardi.com San Francisco August 2022

San Francisco is the 12th largest multifamily market with 281,136 completed units and 145,197 units in development, 22,107 of which have already broken ground.

New lease asking **rents** are at \$2,857, up 8.5% ▲ from the previous year placing San Francisco at 94th overall in year-over-year rent growth.

Multifamily housing **demand** has been positive with **7,637** ▲ net units absorbed over the past twelve months. This is down **-3,972** ▼ units from the previous year's gain of **11,609** ▲ absorbed units.

**Employment** in San Francisco has grown by **4.5**% ▲ over the past 12 months, while hourly wages have risen by **2.4**% ▲ YoY to **\$38.31** according to the *Bureau of Labor Statistics*.











## **DISCLAIMER**

ALTHOUGH EVERY EFFORT IS MADE TO ENSURE THE ACCURACY, TIMELINESS AND COMPLETENESS OF THE INFORMATION PROVIDED IN THIS PUBLICATION, THE INFORMATION IS PROVIDED "AS IS" AND YARDI MATRIX DOES NOT GUARANTEE, WARRANT, REPRESENT OR UNDERTAKE THAT THE INFORMATION PROVIDED IS CORRECT, ACCURATE, CURRENT OR COMPLETE. YARDI MATRIX IS NOT LIABLE FOR ANY LOSS, CLAIM, OR DEMAND ARISING DIRECTLY OR INDIRECTLY FROM ANY USE OR RELIANCE UPON THE INFORMATION CONTAINED HEREIN.

## **COPYRIGHT NOTICE**

This document, publication and/or presentation (collectively, 'document') is protected by copyright, trademark and other intellectual property laws. Use of this document is subject to the terms and conditions of Yardi Systems, Inc. dba Yardi Matrix's Terms of Use <a href="http://www.y