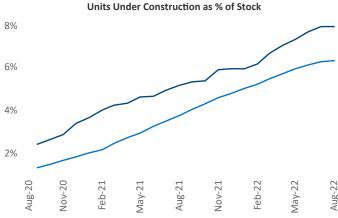

iliana Malai Senior PPC Specialist Liliana.Malai@yardi.com San Francisco August 2022

San Francisco is the 12th largest multifamily market with 281,136 completed units and 145,197 units in development, 22,107 of which have already broken ground.

New lease asking **rents** are at \$2,857, up 8.5% ▲ from the previous year placing San Francisco at 94th overall in year-over-year rent growth.

Multifamily housing **demand** has been positive with **7,637** ▲ net units absorbed over the past twelve months. This is down **-3,972** ▼ units from the previous year's gain of **11,609** ▲ absorbed units.

**Employment** in San Francisco has grown by **4.5**% ▲ over the past 12 months, while hourly wages have risen by **2.4**% ▲ YoY to **\$38.31** according to the *Bureau of Labor Statistics*.











## **DISCLAIMER**

ALTHOUGH EVERY EFFORT IS MADE TO ENSURE THE ACCURACY, TIMELINESS AND COMPLETENESS OF THE INFORMATION PROVIDED IN THIS PUBLICATION, THE INFORMATION IS PROVIDED "AS IS" AND YARDI MATRIX DOES NOT GUARANTEE, WARRANT, REPRESENT OR UNDERTAKE THAT THE INFORMATION PROVIDED IS CORRECT, ACCURATE, CURRENT OR COMPLETE. YARDI MATRIX IS NOT LIABLE FOR ANY LOSS, CLAIM, OR DEMAND ARISING DIRECTLY OR INDIRECTLY FROM ANY USE OR RELIANCE UPON THE INFORMATION CONTAINED HEREIN.

## **COPYRIGHT NOTICE**

This document, publication and/or presentation (collectively, 'document') is protected by copyright, trademark and other intellectual property laws. Use of this document is subject to the terms and conditions of Yardi Systems, Inc. dba Yardi Matrix's Terms of Use <a href="http://www.yardi