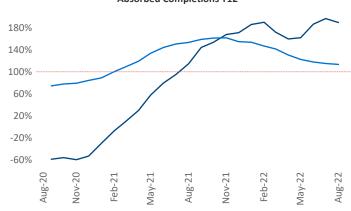

New lease asking **rents** are at \$2,857, up 8.5% ▲ from the previous year placing San Francisco at 94th overall in year-over-year rent growth.

Multifamily housing **demand** has been positive with **7,637** ▲ net units absorbed over the past twelve months. This is down **-3,972** ▼ units from the previous year's gain of **11,609** ▲ absorbed units.