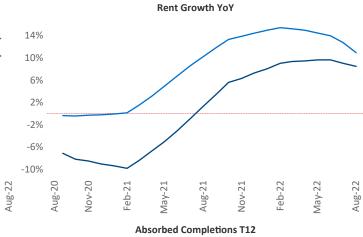

New lease asking **rents** are at \$2,857, up 8.5% ▲ from the previous year placing San Francisco at 94th overall in year-over-year rent growth.

Multifamily housing **demand** has been positive with **7,637** ▲ net units absorbed over the past twelve months. This is down **-3,972** ▼ units from the previous year's gain of **11,609** ▲ absorbed units.