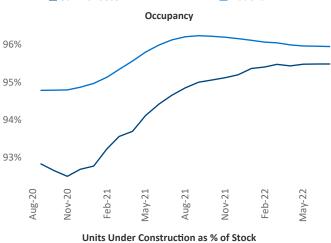

New lease asking **rents** are at \$2,857, up 8.5% ▲ from the previous year placing San Francisco at 94th overall in year-over-year rent growth.

Multifamily housing **demand** has been positive with **7,637** ▲ net units absorbed over the past twelve months. This is down **-3,972** ▼ units from the previous year's gain of **11,609** ▲ absorbed units.