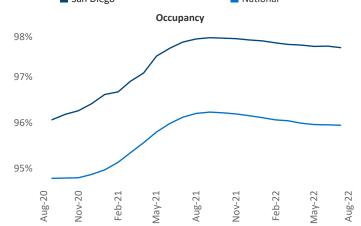

Adler@yardi.com



Contacts

Liliana Malai Senior PPC Specialist Liliana.Malai@yardi.com San Diego

August 2022

San Diego is the 26th largest multifamily market with198,325 completed units and 43,315 units in development,7,823 of which have already broken ground.

New lease asking **rents** are at **\$2,644**, up **17%** ▲ from the previous year placing San Diego at **4th** overall in year-over-year rent growth.

Multifamily housing **demand** has been positive with 2,738▲ net units absorbed over the past twelve months. This is down -4,398 ▼ units from the previous year's gain of 7,136▲ absorbed units.

**Employment** in San Diego has grown by **4.5%** ▲ over the past 12 months, while hourly wages have risen by **2.3%** ▲ YoY to **\$36.43** according to the *Bureau of Labor Statistics*.











## DISCLAIMER

ALTHOUGH EVERY EFFORT IS MADE TO ENSURE THE ACCURACY, TIMELINESS AND COMPLETENESS OF THE INFORMATION PROVIDED IN THIS PUBLICATION, THE INFORMATION IS PROVIDED "AS IS" AND YARDI MATRIX DOES NOT GUARANTEE, WARRANT, REPRESENT OR UNDERTAKE THAT THE INFORMATION PROVIDED IS CORRECT, ACCURATE, CURRENT OR COMPLETE. YARDI MATRIX IS NOT LIABLE FOR ANY LOSS, CLAIM, OR DEMAND ARISING DIRECTLY OR INDIRECTLY FROM ANY USE OR RELIANCE UPON THE INFORMATION CONTAINED HEREIN.

## **COPYRIGHT NOTICE**

This document, publication and/or presentation (collectively, 'document') is protected by copyright, trademark and other intellectual property laws. Use of this document is subject to the terms and conditions of Yardi Systems, Inc. dba Yardi Matrix's Terms of Use <a href="http://www.yar