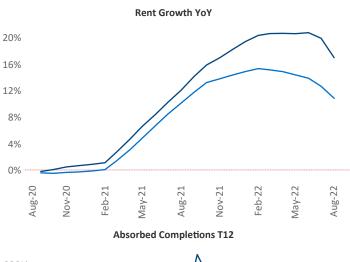

New lease asking **rents** are at **\$2,644**, up **17%** ▲ from the previous year placing San Diego at **4th** overall in year-over-year rent growth.

Multifamily housing **demand** has been positive with 2,738▲ net units absorbed over the past twelve months. This is down -4,398 ▼ units from the previous year's gain of 7,136▲ absorbed units.