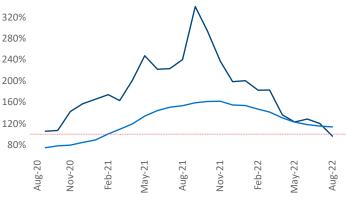

New lease asking **rents** are at **\$2,644**, up **17%** ▲ from the previous year placing San Diego at **4th** overall in year-over-year rent growth.

Multifamily housing **demand** has been positive with 2,738▲ net units absorbed over the past twelve months. This is down -4,398 ▼ units from the previous year's gain of 7,136▲ absorbed units.