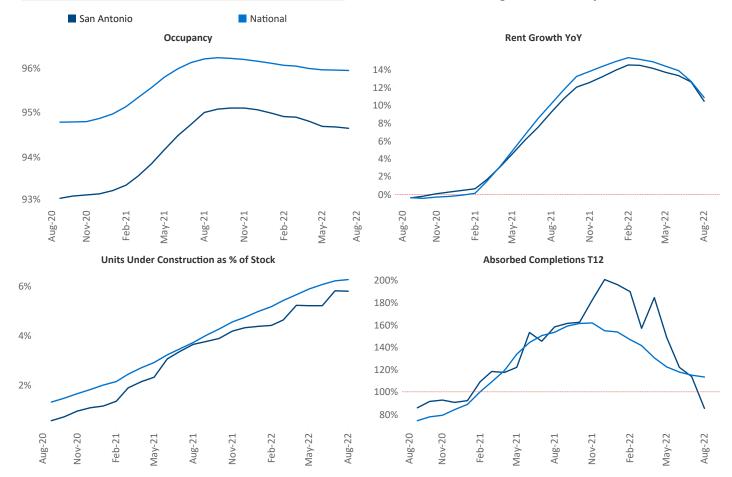

New lease asking **rents** are at \$1,295, up 10.5% ▲ from the previous year placing San Antonio at 58th overall in year-over-year rent growth.

Multifamily housing demand has been positive with **2,891** ▲ net units absorbed over the past twelve months. This is down **-8,422** ▼ units from the previous year's gain of **11,313** ▲ absorbed units.

**Employment** in San Antonio has grown by **4.6**% ▲ over the past 12 months, while hourly wages have risen by 5.5% \( \textstyle \) YoY to \$27.68 according to the Bureau of Labor Statistics.