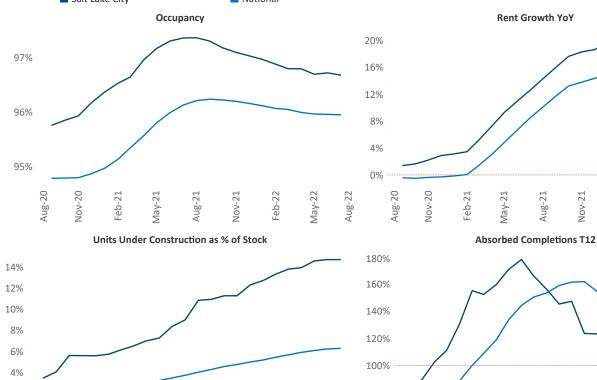

New lease asking **rents** are at \$1,614, up 14.5% ▲ from the previous year placing Salt Lake City at 11th overall in year-over-year rent growth.

Multifamily housing **demand** has been positive with **5,047** ▲ net units absorbed over the past twelve months. This is down **-2,488** ▼ units from the previous year's gain of **7,535** ▲ absorbed units.

**Employment** in Salt Lake City has grown by **3.2%** ▲ over the past 12 months, while hourly wages have risen by **7.3%** ▲ YoY to **\$30.88** according to the *Bureau of Labor Statistics*.

Feb-22

May-22