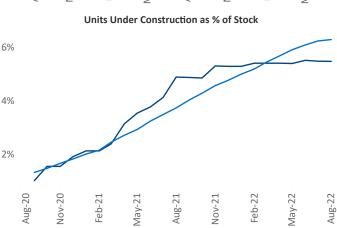

Contacts

Jeff Adler

Vice President

Liliana Malai Senior PPC Specialist Liliana.Malai@yardi.com Sacramento August 2022

**Sacramento** is the **38th** largest multifamily market with **136,227** completed units and **59,279** units in development, **7,457** of which have already broken ground.