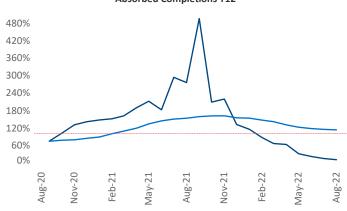

New lease asking **rents** are at \$1,957, up 7.5% ▲ from the previous year placing Sacramento at 107th overall in year-over-year rent growth.

Multifamily housing **demand** has been positive with **256** ▲ net units absorbed over the past twelve months. This is down **-2,276** ▼ units from the previous year's gain of **2,532** ▲ absorbed units.