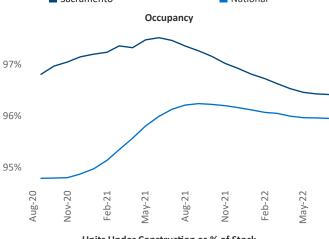

New lease asking **rents** are at \$1,957, up 7.5% ▲ from the previous year placing Sacramento at 107th overall in year-over-year rent growth.

Multifamily housing **demand** has been positive with **256** ▲ net units absorbed over the past twelve months. This is down **-2,276** ▼ units from the previous year's gain of **2,532** ▲ absorbed units.