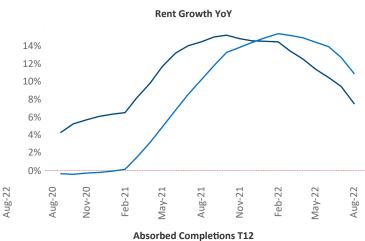

New lease asking **rents** are at \$1,957, up 7.5% ▲ from the previous year placing Sacramento at 107th overall in year-over-year rent growth.

Multifamily housing **demand** has been positive with **256** ▲ net units absorbed over the past twelve months. This is down **-2,276** ▼ units from the previous year's gain of **2,532** ▲ absorbed units.