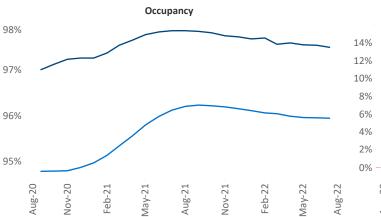

## Yardi Matrix

Jeff Adler Vice President Jeff.Adler@yardi.com

Liliana Malai Senior PPC Specialist Liliana.Malai@yardi.com

120%

Aug-20

Nov-20

Feb-21

May-21

**Employment** in Rochester has grown by **2.4%** ▲ over the past 12 months, while hourly wages have risen by **1.1%** ▲ YoY to **\$28.97** according to the *Bureau of Labor Statistics*.

Aug-21

Nov-21

Aug-22

May-22

Feb-22