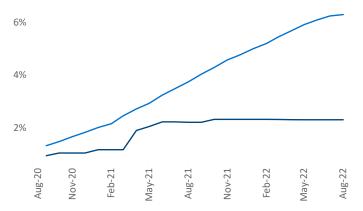

Rochester

August 2022

**Rochester** is the **64th** largest multifamily market with **63,391** completed units and **6,993** units in development, **1,464** of which have already broken ground.

New lease asking **rents** are at **\$1,307**, up **10.1%** from the previous year placing Rochester at **61st** overall in year-over-year rent growth.