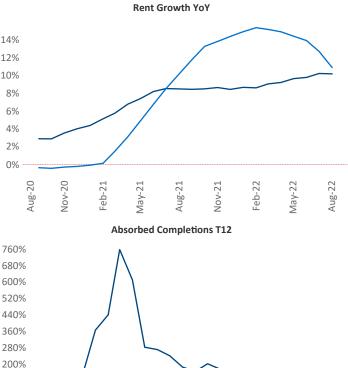

Rochester

August 2022

**Rochester** is the **64th** largest multifamily market with **63,391** completed units and **6,993** units in development, **1,464** of which have already broken ground.

New lease asking **rents** are at **\$1,307**, up **10.1%** from the previous year placing Rochester at **61st** overall in year-over-year rent growth.

Multifamily housing **demand** has been positive with **476** ▲ net units absorbed over the past twelve months. This is down **-406** ▼ units from the previous year's gain of **882** ▲ absorbed units.