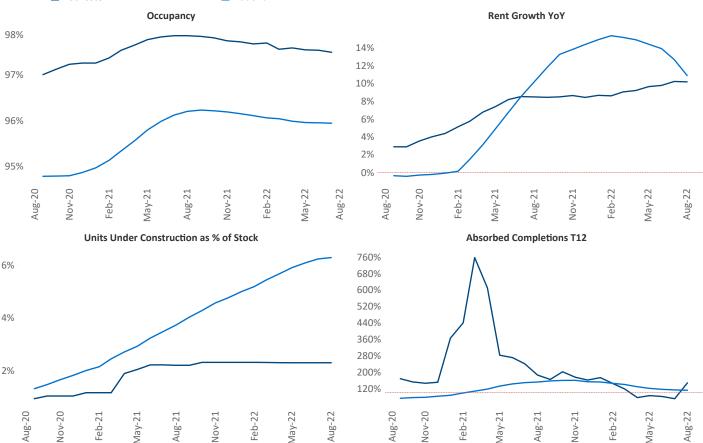

## Rochester August 2022

**Rochester** is the **64th** largest multifamily market with **63,391** completed units and **6,993** units in development, **1,464** of which have already broken ground.

New lease asking **rents** are at \$1,307, up 10.1% ▲ from the previous year placing Rochester at 61st overall in year-over-year rent growth.

Multifamily housing **demand** has been positive with **476** ▲ net units absorbed over the past twelve months. This is down **-406** ▼ units from the previous year's gain of **882** ▲ absorbed units.

**Employment** in Rochester has grown by **2.4%** ▲ over the past 12 months, while hourly wages have risen by **1.1%** ▲ YoY to **\$28.97** according to the *Bureau of Labor Statistics*.