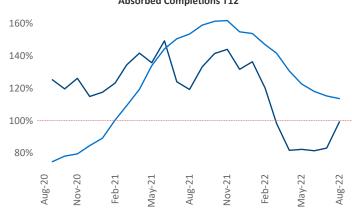

New lease asking **rents** are at \$1,469, up 10.9% ▲ from the previous year placing Richmond - Tidewater at 48th overall in year-over-year rent growth.

Multifamily housing **demand** has been positive with **4,841** ▲ net units absorbed over the past twelve months. This is down **-1,628** ▼ units from the previous year's gain of **6,469** ▲ absorbed units.