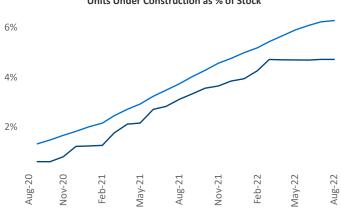

## Richmond - Tidewater August 2022

**Richmond - Tidewater** is the **20th** largest multifamily market with **236,562** completed units and **53,551** units in development, **11,177** of which have already broken ground.