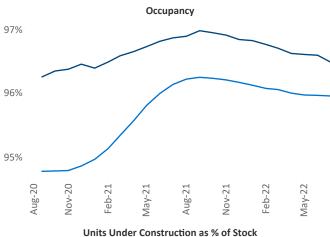

New lease asking **rents** are at \$1,469, up 10.9% ▲ from the previous year placing Richmond - Tidewater at 48th overall in year-over-year rent growth.

Multifamily housing **demand** has been positive with **4,841** ▲ net units absorbed over the past twelve months. This is down **-1,628** ▼ units from the previous year's gain of **6,469** ▲ absorbed units.