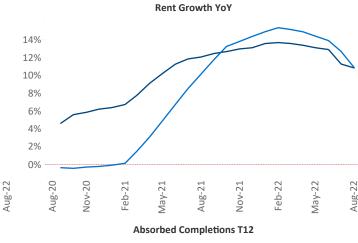

New lease asking **rents** are at \$1,469, up 10.9% ▲ from the previous year placing Richmond - Tidewater at 48th overall in year-over-year rent growth.

Multifamily housing **demand** has been positive with **4,841** ▲ net units absorbed over the past twelve months. This is down **-1,628** ▼ units from the previous year's gain of **6,469** ▲ absorbed units.