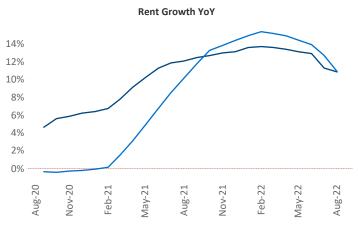

New lease asking **rents** are at **\$1,469**, up **10.9%** from the previous year placing Richmond - Tidewater at **48th** overall in year-over-year rent growth.

Multifamily housing **demand** has been positive with **4,841** ▲ net units absorbed over the past twelve months. This is down -1,628 ▼ units from the previous year's gain of **6,469** ▲ absorbed units.