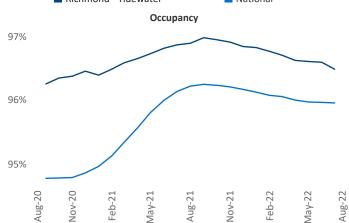

New lease asking **rents** are at **\$1,469**, up **10.9%** from the previous year placing Richmond - Tidewater at **48th** overall in year-over-year rent growth.

Multifamily housing **demand** has been positive with **4,841** ▲ net units absorbed over the past twelve months. This is down -1,628 ▼ units from the previous year's gain of **6,469** ▲ absorbed units.