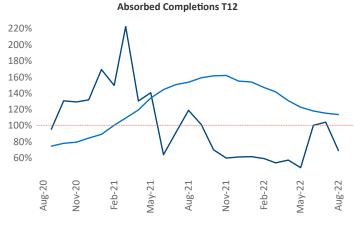

New lease asking **rents** are at **\$1,606**, up **4.2%** from the previous year placing Reno at **117th** overall in year-over-year rent growth.

Multifamily housing **demand** has been positive with **1,155** ▲ net units absorbed over the past twelve months. This is down -889 ▼ units from the previous year's gain of **2,044** ▲ absorbed units.