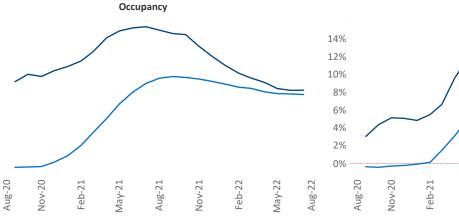

New lease asking **rents** are at **\$1,606**, up **4.2%** from the previous year placing Reno at **117th** overall in year-over-year rent growth.

Multifamily housing **demand** has been positive with **1,155** ▲ net units absorbed over the past twelve months. This is down -889 ▼ units from the previous year's gain of **2,044** ▲ absorbed units.