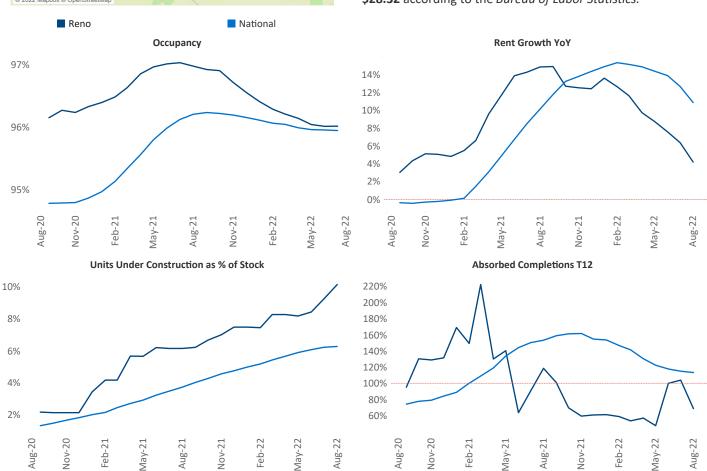

New lease asking **rents** are at \$1,606, up 4.2% ▲ from the previous year placing Reno at 117th overall in year-over-year rent growth.

Multifamily housing **demand** has been positive with **1,155** ▲ net units absorbed over the past twelve months. This is down **-889** ▼ units from the previous year's gain of **2,044** ▲ absorbed units.

**Employment** in Reno has grown by **3.9%** ▲ over the past 12 months, while hourly wages have risen by **13.0%** ▲ YoY to **\$28.32** according to the *Bureau of Labor Statistics*.