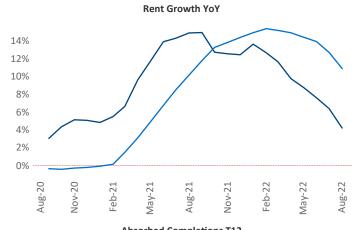

## Reno August 2022

**Reno** is the **81st** largest multifamily market with **44,600** completed units and **8,995** units in development, **4,531** of which have already broken ground.

New lease asking **rents** are at \$1,606, up 4.2% ▲ from the previous year placing Reno at 117th overall in year-over-year rent growth.