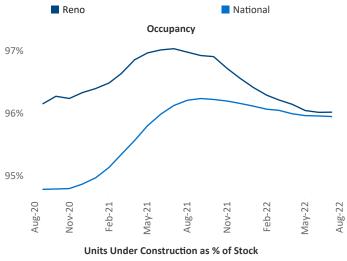

Jeff Adler Vice President Jeff.Adler@yardi.com



Contacts

## Reno August 2022



**Reno** is the **81st** largest multifamily market with **44,600** completed units and **8,995** units in development, **4,531** of which have already broken ground.

New lease asking **rents** are at \$1,606, up 4.2% ▲ from the previous year placing Reno at 117th overall in year-over-year rent growth.

Multifamily housing **demand** has been positive with **1,155** ▲ net units absorbed over the past twelve months. This is down **-889** ▼ units from the previous year's gain of **2,044** ▲ absorbed units.

**Employment** in Reno has grown by **3.9%** ▲ over the past 12 months, while hourly wages have risen by **13.0%** ▲ YoY to **\$28.32** according to the *Bureau of Labor Statistics*.