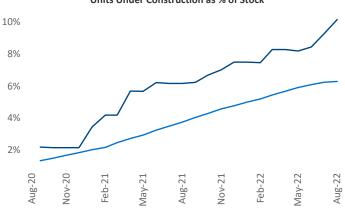

## Reno August 2022

**Reno** is the **81st** largest multifamily market with **44,600** completed units and **8,995** units in development, **4,531** of which have already broken ground.

New lease asking **rents** are at \$1,606, up 4.2% ▲ from the previous year placing Reno at 117th overall in year-over-year rent growth.