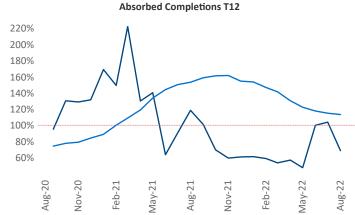

Multifamily housing **demand** has been positive with **1,155** ▲ net units absorbed over the past twelve months. This is down **-889** ▼ units from the previous year's gain of **2,044** ▲ absorbed units.