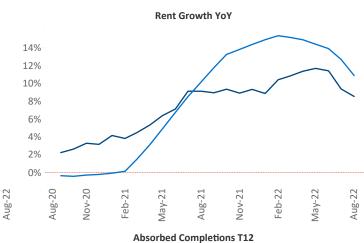

## Providence August 2022

**Providence** is the **70th** largest multifamily market with **54,724** completed units and **11,650** units in development, **1,169** of which have already broken ground.

New lease asking **rents** are at \$1,826, up 8.5% ▲ from the previous year placing Providence at **90th** overall in year-over-year rent growth.

Multifamily housing **demand** has been positive with **1,026** ▲ net units absorbed over the past twelve months. This is up **43** ▲ units from the previous year's gain of **983** ▲ absorbed units.

**Employment** in Providence has grown by **3.0%** ▲ over the past 12 months, while hourly wages have risen by **5.6%** ▲ YoY to **\$31.91** according to the *Bureau of Labor Statistics*.