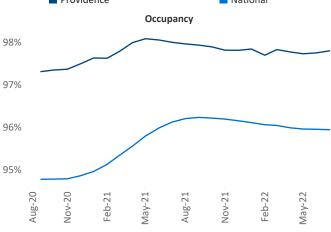

Multifamily housing **demand** has been positive with **1,026** ▲ net units absorbed over the past twelve months. This is up **43** ▲ units from the previous year's gain of **983** ▲ absorbed units.

**Employment** in Providence has grown by **3.0%** ▲ over the past 12 months, while hourly wages have risen by **5.6%** ▲ YoY to **\$31.91** according to the *Bureau of Labor Statistics*.