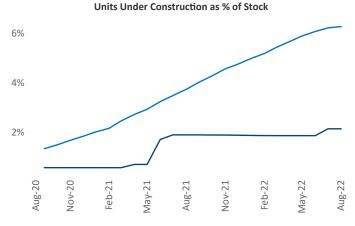

## Providence August 2022

**Providence** is the **70th** largest multifamily market with **54,724** completed units and **11,650** units in development, **1,169** of which have already broken ground.

New lease asking **rents** are at \$1,826, up 8.5% ▲ from the previous year placing Providence at **90th** overall in year-over-year rent growth.