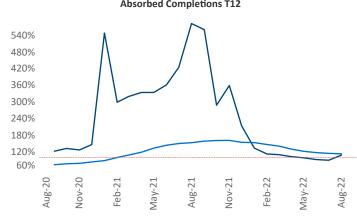

Multifamily housing **demand** has been positive with **1,026** ▲ net units absorbed over the past twelve months. This is up **43** ▲ units from the previous year's gain of **983** ▲ absorbed units.

**Employment** in Providence has grown by **3.0%** ▲ over the past 12 months, while hourly wages have risen by **5.6%** ▲ YoY to **\$31.91** according to the *Bureau of Labor Statistics*.