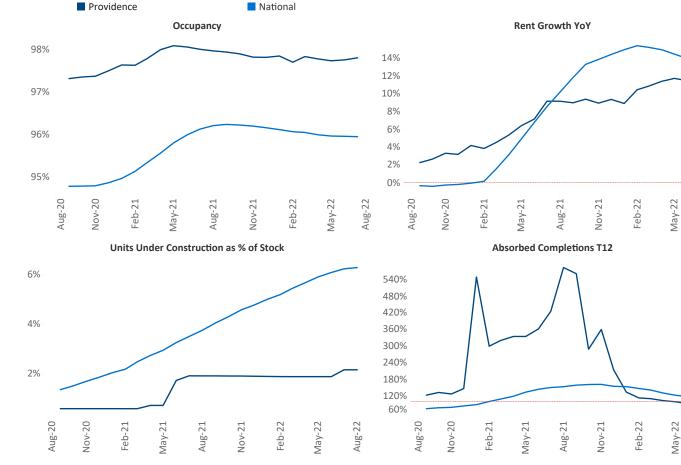

New lease asking **rents** are at **\$1,826**, up **8.5%** from the previous year placing Providence at **90th** overall in year-over-year rent growth.

Multifamily housing **demand** has been positive with **1,026** ▲ net units absorbed over the past twelve months. This is up **43** ▲ units from the previous year's gain of **983** ▲ absorbed units.