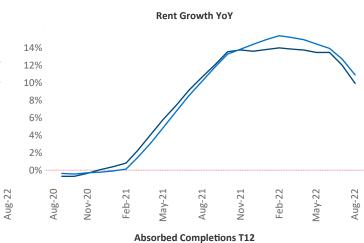

## Portland August 2022

**Portland** is the **30th** largest multifamily market with **173,129** completed units and **38,467** units in development, **9,967** of which have already broken ground.

New lease asking **rents** are at \$1,759, up 9.9% ▲ from the previous year placing Portland at 65th overall in year-over-year rent growth.

Multifamily housing **demand** has been positive with **4,889** ▲ net units absorbed over the past twelve months. This is down **-2,765** ▼ units from the previous year's gain of **7,654** ▲ absorbed units.