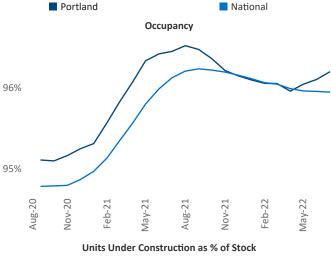

## Portland August 2022

**Portland** is the **30th** largest multifamily market with **173,129** completed units and **38,467** units in development, **9,967** of which have already broken ground.

New lease asking **rents** are at \$1,759, up 9.9% ▲ from the previous year placing Portland at 65th overall in year-over-year rent growth.

Multifamily housing **demand** has been positive with **4,889** ▲ net units absorbed over the past twelve months. This is down **-2,765** ▼ units from the previous year's gain of **7,654** ▲ absorbed units.