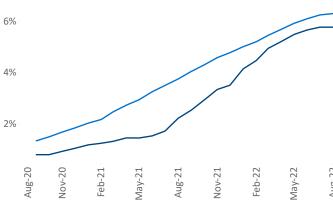

**Employment** in Portland has grown by **5.4%** ▲ over the past 12 months, while hourly wages have risen by **8.2%** ▲ YoY to **\$35.76** according to the *Bureau of Labor Statistics*.