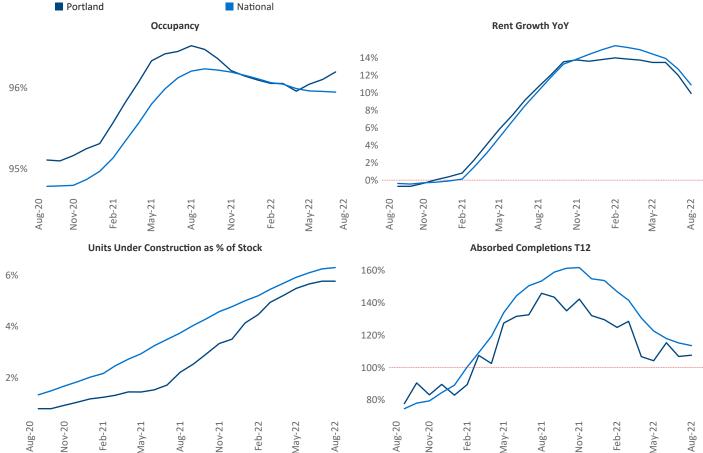

New lease asking **rents** are at \$1,759, up 9.9% ▲ from the previous year placing Portland at 65th overall in year-over-year rent growth.

Multifamily housing **demand** has been positive with **4,889** ▲ net units absorbed over the past twelve months. This is down **-2,765** ▼ units from the previous year's gain of **7,654** ▲ absorbed units.

**Employment** in Portland has grown by **5.4%** ▲ over the past 12 months, while hourly wages have risen by **8.2%** ▲ YoY to **\$35.76** according to the *Bureau of Labor Statistics*.