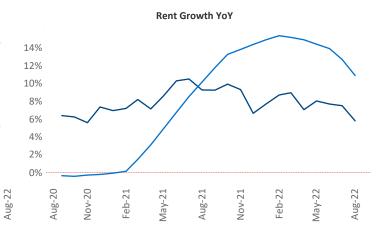

New lease asking **rents** are at **\$1,693**, up **5.7%** from the previous year placing Portland ME at **116th** overall in year-over-year rent growth.

Multifamily housing **demand** has been positive with **933** ▲ net units absorbed over the past twelve months. This is up **815** ▲ units from the previous year's gain of **118** ▲ absorbed units.