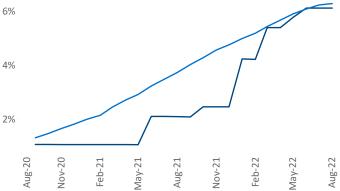

**Employment** in Portland ME has grown by **2.8%** ▲ over the past 12 months, while hourly wages have risen by **6.9%** ▲ YoY to **\$30.05** according to the *Bureau of Labor Statistics*.

Units Under Construction as % of Stock