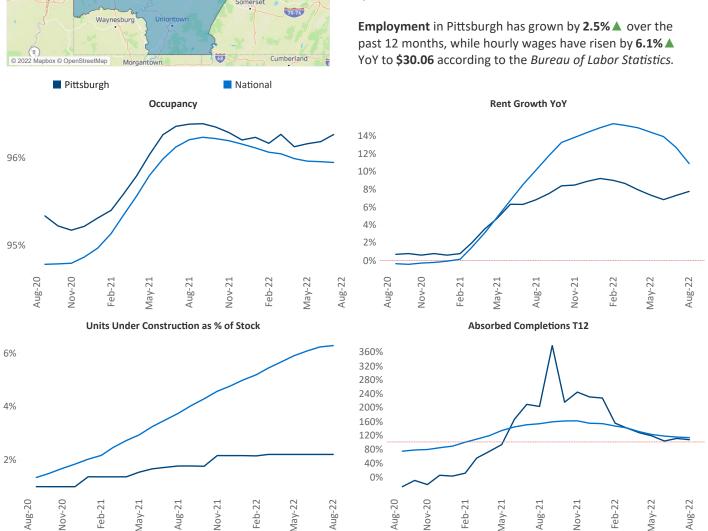

80

Liliana Malai Senior PPC Specialist Liliana.Malai@yardi.com Pittsburgh August 2022

**Pittsburgh** is the **48th** largest multifamily market with **93,610** completed units and **13,205** units in development, **2,055** of which have already broken ground.

New lease asking **rents** are at \$1,330, up 7.7% ▲ from the previous year placing Pittsburgh at 104th overall in year-over-year rent growth.

Multifamily housing **demand** has been positive with **1,155** ▲ net units absorbed over the past twelve months. This is down **-407** ▼ units from the previous year's gain of **1,562** ▲ absorbed units.