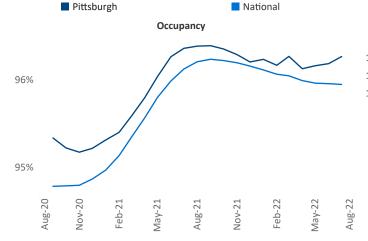

ana Malai Senior PPC Specialist Liliana.Malai@yardi.com Pittsburgh August 2022

**Pittsburgh** is the **48th** largest multifamily market with **93,610** completed units and **13,205** units in development, **2,055** of which have already broken ground.

New lease asking **rents** are at **\$1,330**, up **7.7%** from the previous year placing Pittsburgh at **104th** overall in year-over-year rent growth.

Multifamily housing **demand** has been positive with **1,155** ▲ net units absorbed over the past twelve months. This is down -407 ▼ units from the previous year's gain of **1,562** ▲ absorbed units.

**Employment** in Pittsburgh has grown by **2.5%** ▲ over the past 12 months, while hourly wages have risen by **6.1%** ▲ YoY to **\$30.06** according to the *Bureau of Labor Statistics*.



Units Under Construction as % of Stock