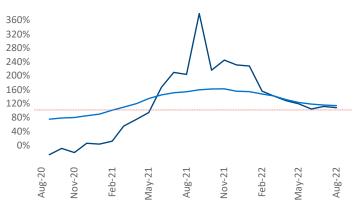

**Employment** in Pittsburgh has grown by **2.5%** ▲ over the past 12 months, while hourly wages have risen by **6.1%** ▲ YoY to **\$30.06** according to the *Bureau of Labor Statistics*.

Units Under Construction as % of Stock