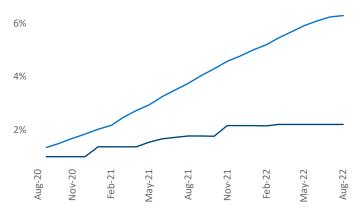

Contacts

Liliana Malai Senior PPC Specialist Liliana.Malai@yardi.com Pittsburgh August 2022

**Pittsburgh** is the **48th** largest multifamily market with **93,610** completed units and **13,205** units in development, **2,055** of which have already broken ground.

**Employment** in Pittsburgh has grown by **2.5%** ▲ over the past 12 months, while hourly wages have risen by **6.1%** ▲ YoY to **\$30.06** according to the *Bureau of Labor Statistics*.

Units Under Construction as % of Stock