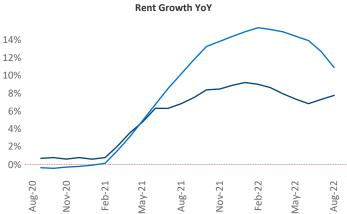

New lease asking **rents** are at **\$1,330**, up **7.7%** from the previous year placing Pittsburgh at **104th** overall in year-over-year rent growth.

Multifamily housing **demand** has been positive with **1,155** ▲ net units absorbed over the past twelve months. This is down -407 ▼ units from the previous year's gain of **1,562** ▲ absorbed units.