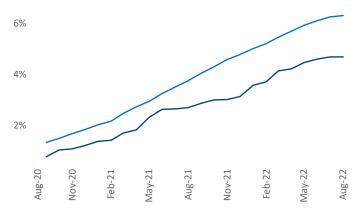

Ocean City

78 Hillsborough Township

renton

50

Philadelphia Senior PPC Specialist August 2022

Philadelphia is the 10th largest multifamily market with 315,437 completed units and 83,816 units in development, 14,732 of which have already broken ground.