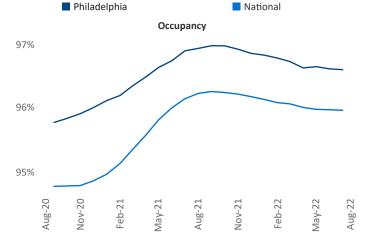

New lease asking **rents** are at **\$1,708**, up **9.6%** from the previous year placing Philadelphia at 69th overall in year-over-year rent growth.

Multifamily housing demand has been positive with **7,668** A net units absorbed over the past twelve months. This is down **-4,195** ▼ units from the previous year's gain of 11,863 A absorbed units.