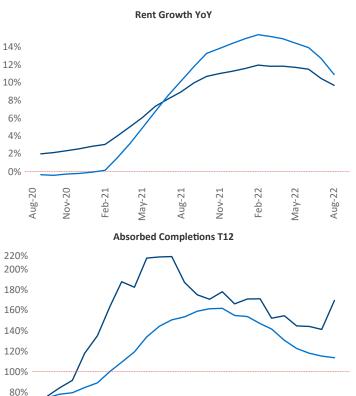

New lease asking **rents** are at **\$1,708**, up **9.6%** from the previous year placing Philadelphia at 69th overall in year-over-year rent growth.

Multifamily housing demand has been positive with **7,668** A net units absorbed over the past twelve months. This is down **-4,195** ▼ units from the previous year's gain of 11,863 A absorbed units.