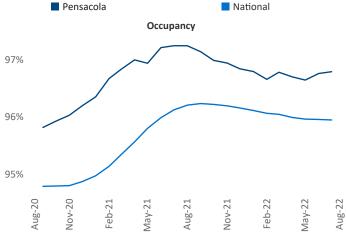

## Pensacola August 2022

**Pensacola** is the **87th** largest multifamily market with **38,867** completed units and **20,570** units in development, **3,924** of which have already broken ground.

New lease asking **rents** are at \$1,572, up 10.5% ▲ from the previous year placing Pensacola at 56th overall in year-over-year rent growth.

Multifamily housing **demand** has been positive with **2,832** ▲ net units absorbed over the past twelve months. This is up **355** ▲ units from the previous year's gain of **2,477** ▲ absorbed units.