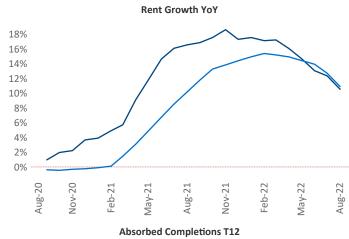

## Pensacola August 2022

**Pensacola** is the **87th** largest multifamily market with **38,867** completed units and **20,570** units in development, **3,924** of which have already broken ground.

New lease asking **rents** are at \$1,572, up 10.5% ▲ from the previous year placing Pensacola at 56th overall in year-over-year rent growth.

Multifamily housing **demand** has been positive with **2,832** ▲ net units absorbed over the past twelve months. This is up **355** ▲ units from the previous year's gain of **2,477** ▲ absorbed units.