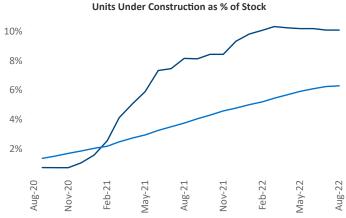

## Pensacola August 2022

**Pensacola** is the **87th** largest multifamily market with **38,867** completed units and **20,570** units in development, **3,924** of which have already broken ground.

New lease asking **rents** are at \$1,572, up 10.5% ▲ from the previous year placing Pensacola at 56th overall in year-over-year rent growth.