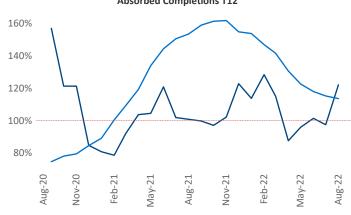

Multifamily housing **demand** has been positive with **2,832** ▲ net units absorbed over the past twelve months. This is up **355** ▲ units from the previous year's gain of **2,477** ▲ absorbed units.