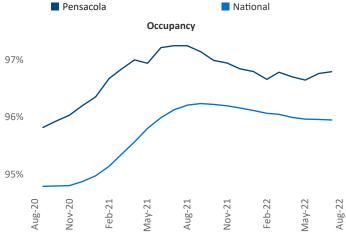

## Pensacola August 2022

**Pensacola** is the **87th** largest multifamily market with **38,867** completed units and **20,570** units in development, **3,924** of which have already broken ground.

New lease asking **rents** are at \$1,572, up 10.5% ▲ from the previous year placing Pensacola at 56th overall in year-over-year rent growth.