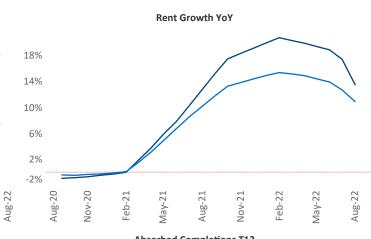

New lease asking **rents** are at **\$2,721**, up **13.5%** ★ from the previous year placing Orange County at **18th** overall in year-over-year rent growth.

Multifamily housing **demand** has been positive with **1,392** ▲ net units absorbed over the past twelve months. This is down **-4,281** ▼ units from the previous year's gain of **5,673** ▲ absorbed units.