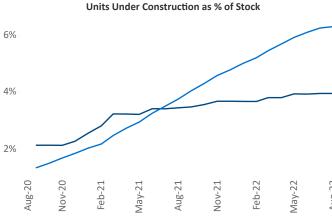

## Orange County August 2022

San Clemente

**Orange County** is the **24th** largest multifamily market with **212,255** completed units and **39,201** units in development, **8,356** of which have already broken ground.