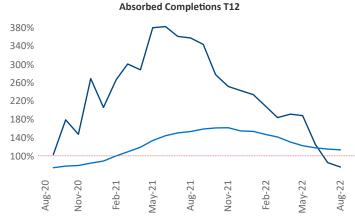

New lease asking **rents** are at **\$2,721**, up **13.5%** ★ from the previous year placing Orange County at **18th** overall in year-over-year rent growth.

Multifamily housing **demand** has been positive with **1,392** ▲ net units absorbed over the past twelve months. This is down **-4,281** ▼ units from the previous year's gain of **5,673** ▲ absorbed units.