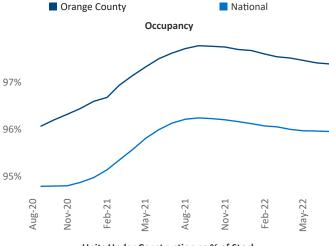

alai@yardi.com

## Orange County August 2022



San Clemente

**Orange County** is the **24th** largest multifamily market with **212,255** completed units and **39,201** units in development, **8,356** of which have already broken ground.

New lease asking **rents** are at **\$2,721**, up **13.5%** ★ from the previous year placing Orange County at **18th** overall in year-over-year rent growth.

Multifamily housing **demand** has been positive with **1,392** ▲ net units absorbed over the past twelve months. This is down **-4,281** ▼ units from the previous year's gain of **5,673** ▲ absorbed units.

**Employment** in Orange County has grown by **3.8%** ▲ over the past 12 months, while hourly wages have risen by **2.0%** ▲ YoY to **\$37.66** according to the *Bureau of Labor Statistics*.



Laguna Beach







## **DISCLAIMER**

ALTHOUGH EVERY EFFORT IS MADE TO ENSURE THE ACCURACY, TIMELINESS AND COMPLETENESS OF THE INFORMATION PROVIDED IN THIS PUBLICATION, THE INFORMATION IS PROVIDED "AS IS" AND YARDI MATRIX DOES NOT GUARANTEE, WARRANT, REPRESENT OR UNDERTAKE THAT THE INFORMATION PROVIDED IS CORRECT, ACCURATE, CURRENT OR COMPLETE. YARDI MATRIX IS NOT LIABLE FOR ANY LOSS, CLAIM, OR DEMAND ARISING DIRECTLY OR INDIRECTLY FROM ANY USE OR RELIANCE UPON THE INFORMATION CONTAINED HEREIN.

## **COPYRIGHT NOTICE**

This document, publication and/or presentation (collectively, 'document') is protected by copyright, trademark and other intellectual property laws. Use of this document is subject to the terms and conditions of Yardi Systems, Inc. dba Yardi Matrix's Terms of Use <a href