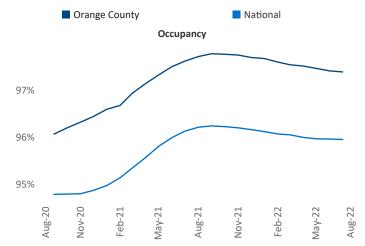

New lease asking **rents** are at **\$2,721**, up **13.5%** ▲ from the previous year placing Orange County at **18th** overall in year-over-year rent growth.

Multifamily housing **demand** has been positive with **1,392** ▲ net units absorbed over the past twelve months. This is down -4,281 ▼ units from the previous year's gain of **5,673** ▲ absorbed units.