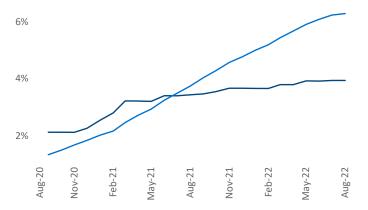

Units Under Construction as % of Stock

Contacts

Liliana Malai Senior PPC Specialist Liliana.Malai@yardi.com Orange County August 2022

**Orange County** is the **24th** largest multifamily market with **212,255** completed units and **39,201** units in development, **8,356** of which have already broken ground.