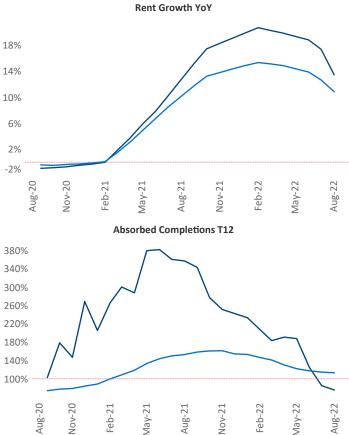

New lease asking **rents** are at **\$2,721**, up **13.5%** ▲ from the previous year placing Orange County at **18th** overall in year-over-year rent growth.

Multifamily housing **demand** has been positive with **1,392** ▲ net units absorbed over the past twelve months. This is down -4,281 ▼ units from the previous year's gain of **5,673** ▲ absorbed units.