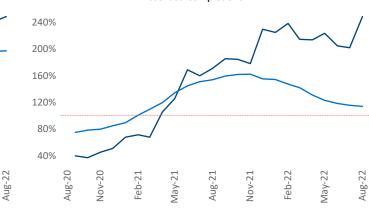

**Employment** in Omaha has grown by **2.0%** over the past 12 months, while hourly wages have risen by **5.2%** YoY to **\$30.07** according to the *Bureau of Labor Statistics*.

Aug-22

Units Under Construction as % of Stock