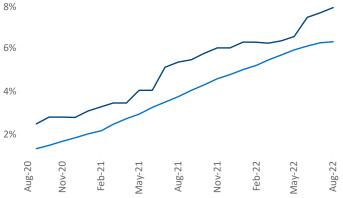

ha

August 2022

**Omaha** is the **51st** largest multifamily market with **88,621** completed units and **26,646** units in development, **6,975** of which have already broken ground.

New lease asking **rents** are at **\$1,110**, up **6.9%** from the previous year placing Omaha at **110th** overall in year-over-year rent growth.

Multifamily housing **demand** has been positive with **3,960**▲ net units absorbed over the past twelve months. This is up **908**▲ units from the previous year's gain of **3,052**▲ absorbed units.

**Employment** in Omaha has grown by **2.0%** over the past 12 months, while hourly wages have risen by **5.2%** YoY to **\$30.07** according to the *Bureau of Labor Statistics*.





Aug-22

Units Under Construction as % of Stock

Vav-21

Aug-21

Nov-21

Feb-22



## DISCLAIMER

ALTHOUGH EVERY EFFORT IS MADE TO ENSURE THE ACCURACY, TIMELINESS AND COMPLETENESS OF THE INFORMATION PROVIDED IN THIS PUBLICATION, THE INFORMATION IS PROVIDED "AS IS" AND YARDI MATRIX DOES NOT GUARANTEE, WARRANT, REPRESENT OR UNDERTAKE THAT THE INFORMATION PROVIDED IS CORRECT, ACCURATE, CURRENT OR COMPLETE. YARDI MATRIX IS NOT LIABLE FOR ANY LOSS, CLAIM, OR DEMAND ARISING DIRECTLY OR INDIRECTLY FROM ANY USE OR RELIANCE UPON THE INFORMATION CONTAINED HEREIN.

## **COPYRIGHT NOTICE**

This document, publication and/or presentation (collectively, 'document') is protected by copyright, trademark and other intellectual property laws. Use of this document is subject to the terms and conditions of Yardi Systems, Inc. dba Yardi Matrix's Terms of Use <a href="http://www.yardimatrix