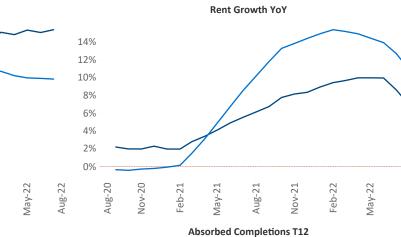

New lease asking **rents** are at **\$1,110**, up **6.9%** from the previous year placing Omaha at **110th** overall in year-over-year rent growth.

Multifamily housing **demand** has been positive with **3,960**▲ net units absorbed over the past twelve months. This is up **908**▲ units from the previous year's gain of **3,052**▲ absorbed units.