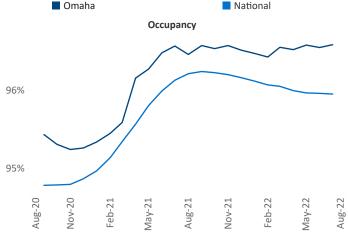

@yardi.com

Liliana Malai Senior PPC Specialist Liliana.Malai@yardi.com

Contacts

Omaha August 2022

**Omaha** is the **51st** largest multifamily market with **88,621** completed units and **26,646** units in development, **6,975** of which have already broken ground.

New lease asking **rents** are at \$1,110, up 6.9% ▲ from the previous year placing Omaha at 110th overall in year-over-year rent growth.

Multifamily housing **demand** has been positive with **3,960** ▲ net units absorbed over the past twelve months. This is up **908** ▲ units from the previous year's gain of **3,052** ▲ absorbed units.

**Employment** in Omaha has grown by **2.0%** ▲ over the past 12 months, while hourly wages have risen by **5.2%** ▲ YoY to **\$30.07** according to the *Bureau of Labor Statistics*.